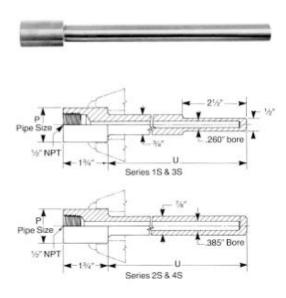

## **Socket Weld Thermowells**

A Leading Manufacturer of Quality Thermocouple and RTD Assemblies Since 1972

| Pipe Size "P"                                                | Bore | Q        | 0  | Ordering Code                  |          |                                                                                       |
|--------------------------------------------------------------|------|----------|----|--------------------------------|----------|---------------------------------------------------------------------------------------|
|                                                              |      |          | Т  | уре                            | Material | "U"                                                                                   |
| 3/4" Nominal<br>(1.050" Dia.)<br>1" Nominal<br>(1.315" Dia.) | .260 | 3/4<br>" | 1S | Select Material Code from Here |          |                                                                                       |
|                                                              | .385 | 7/8<br>" | 2S |                                |          | Standard Lengths:<br>2 1/2", 4 1/2",<br>7 1/2", 10 1/2",<br>13 1/2", 16 1/2", 22 1/2" |
|                                                              | .260 | 3/4      | 3S |                                |          |                                                                                       |
|                                                              | .385 | 7/8      | 4S |                                |          |                                                                                       |

## How to Order:

Example: 1S96-10 1/2 "P" Dim. = 3/4" Nom. Pipe Bore = .260" Material = Monel "U" = 10 1/2"